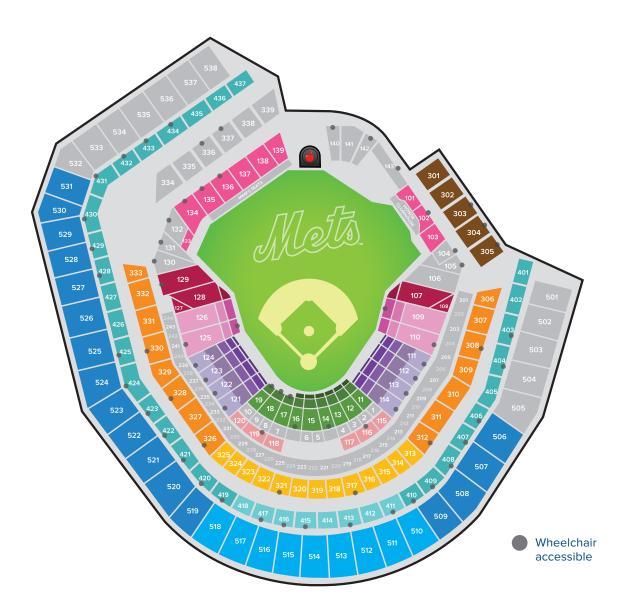

## **2017 SEATING & PRICING**

| SEATING CATEGORY      | SECTIONS          | ROWS       |
|-----------------------|-------------------|------------|
| Delta Platinum        | 11-19             | 1-2        |
| Delta Gold            | 11-19             | 3-8        |
| Delta Silver          | 11-19             | 9 & higher |
| Hyundai Club          | 115-120           | all        |
| Metropolitan Platinum | 111-114 & 121-124 | 1-2        |
| Metropolitan Gold     | 111-114 & 121-124 | 3-6        |
| Metropolitan Silver   | 111-114 & 121-124 | 7-12       |
| Metropolitan Bronze   | 111-114 & 121-124 | 13-22      |
| Metropolitan Box      | 111-114 & 121-124 | 23 -31     |
| Field Gold            | 109-110 & 125-126 | A-B        |
| Field Silver          | 109-110 & 125-126 | C-E, 1-6   |
| Field Box             | 109-110 & 125-126 | 7-34       |
| Baseline Gold         | 107 & 128         | A-E        |
| Baseline Silver       | 107-108 & 127-129 | 1 & higher |
| Field Reserved        | 101-103 & 133-139 | all        |
| Excelsior Gold        | 313-325           | all        |
| Excelsior Box         | 306-312 & 326-333 | all        |
| Coca-Cola Corner      | 301-305           | all        |
| Promenade Gold        | 411-418           | all        |
| Promenade Infield     | 510-518           | all        |
| Promenade Box         | 401-410 & 419-437 | all        |
| Promenade Reserved    | 506-509 & 519-531 | all        |