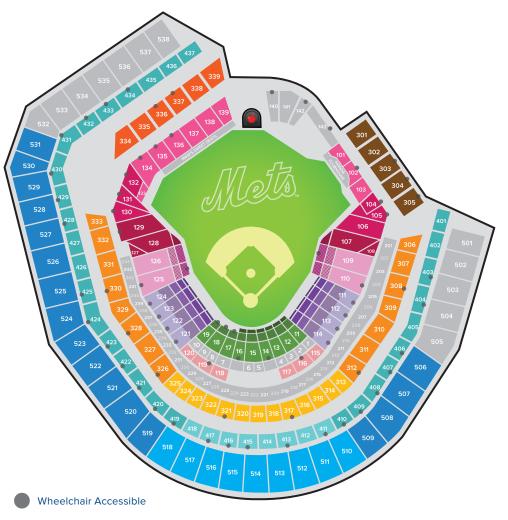

# 2019 SEATING & PRICING

| SEATING CATEGORY      | SECTIONS          | ROWS       |
|-----------------------|-------------------|------------|
| First Data Platinum   | 11-19             | 1-2        |
| First Data Gold       | 11-19             | 3-8        |
| Delta Silver          | 11-19             | 9 & highe  |
| Hyundai Club          | 115-120           | all        |
| Metropolitan Platinum | 111-114 & 121-124 | 1-2        |
| Metropolitan Gold     | 111-114 & 121-124 | 3-6        |
| Metropolitan Silver   | 111-114 & 121-124 | 7-12       |
| Metropolitan Bronze   | 111-114 & 121-124 | 13-22      |
| Metropolitan Box      | 111-114 & 121-124 | 23-31      |
| Field Gold            | 109-110 & 125-126 | A-B        |
| Field Silver          | 109-110 & 125-126 | C-E, 1-6   |
| Field Box             | 109-110 & 125-126 | 7-34       |
| Baseline Gold         | 107 & 128         | A-E        |
| Baseline Silver       | 107-108 & 127-129 | 1 & higher |
| Baseline Box          | 104-106 & 130-132 | all        |
| Field Reserved        | 101-103 & 133-139 | all        |
| Excelsior Gold        | 313-325           | all        |
| Excelsior Box         | 306-312 & 326-333 | all        |
| Coca-Cola Corner      | 301-305           | all        |
| Bud Light Landing     | 334-339           | all        |
| Promenade Gold        | 411-418           | all        |
| Promenade Infield     | 510-518           | all        |
| Promenade Box         | 401-410 & 419-437 | all        |
| Promenade Reserved    | 506-509 & 519-531 | all        |
|                       |                   |            |

#### CENTIMO CATECODY

| SEATING CATEGURY      |  |
|-----------------------|--|
| First Data Platinum   |  |
| First Data Gold       |  |
| Delta Silver          |  |
| Hyundai Club          |  |
| Metropolitan Platinum |  |
| Metropolitan Gold     |  |
| Metropolitan Silver   |  |
| Metropolitan Bronze   |  |
| Metropolitan Box      |  |
| Field Gold            |  |
| Field Silver          |  |
| Field Box             |  |
| Baseline Gold         |  |
| Baseline Silver       |  |
| Baseline Box          |  |
| Field Reserved        |  |
| Excelsior Gold        |  |
| Excelsior Box         |  |
| Coca-Cola Corner      |  |
| Bud Light Landing     |  |
| Promenade Gold        |  |
| Promenade Infield     |  |
| Promenade Box         |  |
| Promenade Reserved    |  |